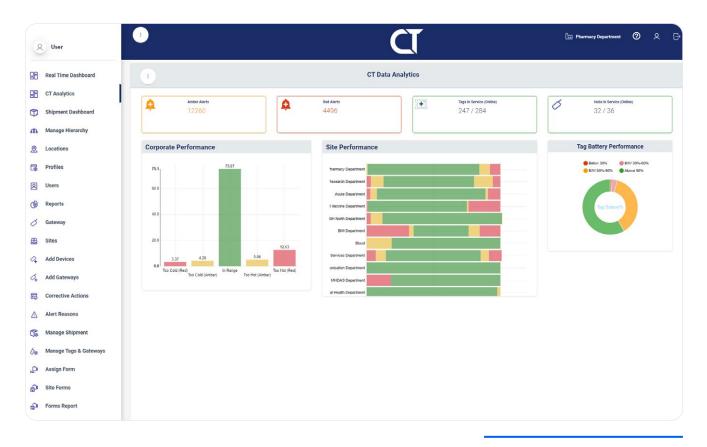

#### **Smart Analytics**

CT's advanced analytics and alerts provide insights to empower your organisation to proactively detect refrigeration asset failures, minimise maintenance costs and reduce product wastage.

#### Visualisation & Reporting

Dynamic visualisation and reporting platform for desktop and mobile, allowing you to easily share information with key stakeholders, and generate data for any defined time period.