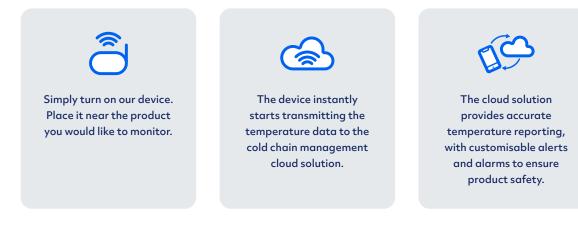

### **How it Works**

The CT Cold Chain Management Solution is a cloud-based software platform that pairs with our latest IoT wireless smart tag to comprehensively monitor product temperatures, ensuring product safety, as well as providing operational and equipment insights.

### Easy to Install

CT's IoT Smart Tags are wireless battery-powered devices, designed to be easy to install. Simply turn it on and place it within your existing refrigeration assets to provide continuous automated temperature monitoring.